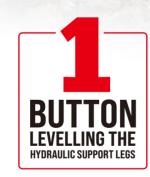

Equipped with one key outrigger leveling function, automatically adjust the frame to the level state, hydraulic outrigger to enhance the stability of the equipment. At the same time, it can also operate a single outrigger to meet the operation requirements under special working conditions.