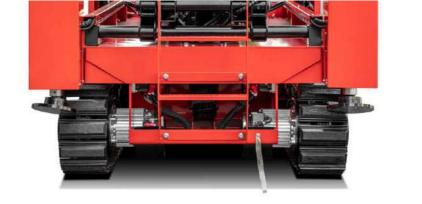

## HS SERIES ELECTRIC CRAWLER SCISSOR LIFT

ELECTROMAGNETIC BRAKE MAKES IT MOVE AND STOP FAST.

The steering proportional deceleration and electronic differential function can make the machine pivot steering.