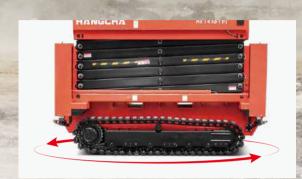

## HS SERIES ELECTRIC CRAWLER SCISSOR LIFT

ELECTROMAGNETIC BRAKE MAKES IT MOVE AND STOP FAST.

The steering proportional deceleration and electronic differential function can make the machine pivot steering.