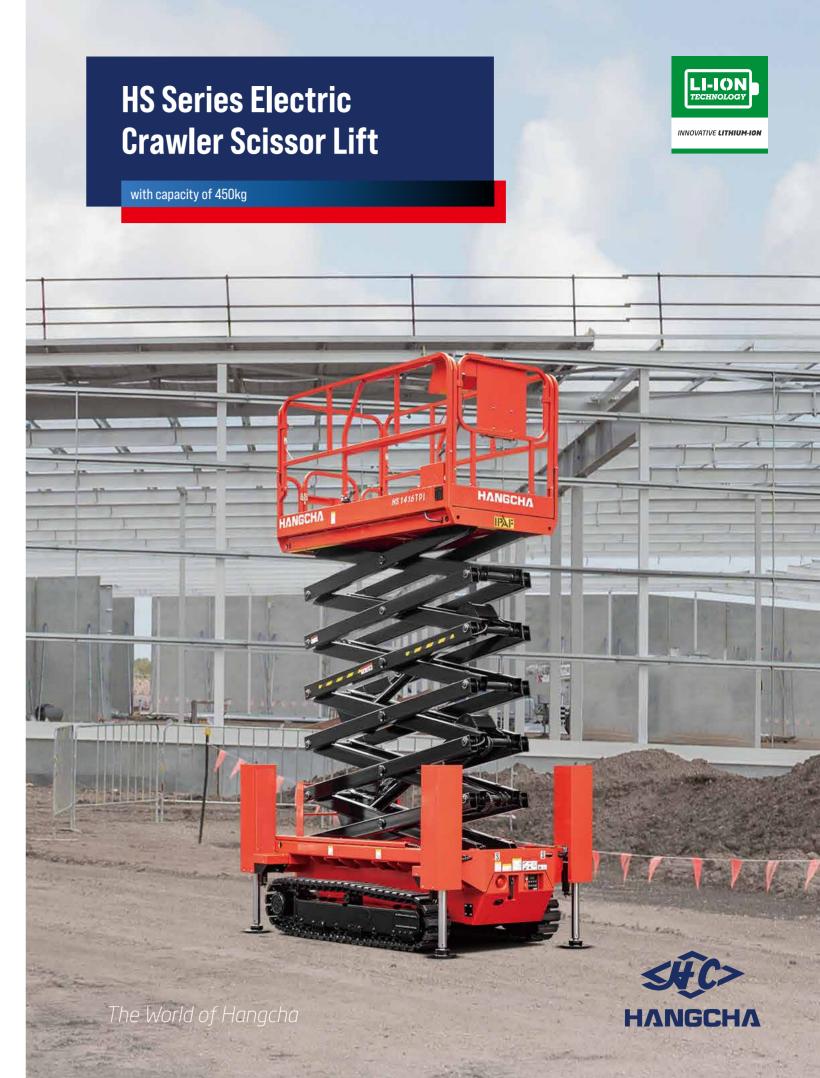

## HS SERIES ELECTRIC CRAWLER SCISSOR LIFT

ELECTROMAGNETIC BRAKE MAKES IT MOVE AND STOP FAST.

The steering proportional deceleration and electronic differential function can make the machine pivot steering.

Equipped with one key outrigger leveling function, automatically adjust the frame to the level state, hydraulic outrigger to enhance the stability of the equipment. At the same time, it can also operate a single outrigger to meet the operation requirements under special working conditions.

Precise modeling of parameters of permanent magnet synchronous motor closed-loop control, more comfortable control.

## **Easy maintenance**

Drawer design and human-machine interactive control system, easy maintenance.