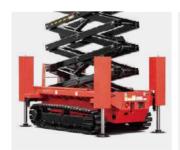

Equipped with one key outrigger leveling function, automatically adjust the frame to the level state, hydraulic outrigger to enhance the stability of the equipment. At the same time, it can also operate a single outrigger to meet the operation requirements under special working conditions.