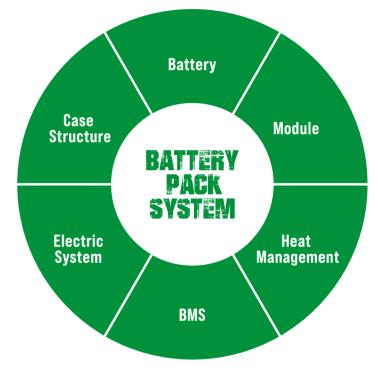

# INNOVATIVE SOLUTIONS NEW POWER NOW

Innovative, reliable lithium-ion technology (Lithium Iron-Phosphate), which are developed jointly by HANGCHA and CATL. Battery cells and modules are from CATL, with reliable quality, exclusively for HANGCHA.

- / We use square lithium iron phosphate batteries and modules used in large quantities by commercial vehicles in mature economies.
- / The module uses an aluminum alloy frame which is sturdy, lightweight and with excellent heat dissipation.
- / Safe and effective: Charging efficiency as high as 98%, thermal runaway temperature 600  $^{\circ}\text{C}$  or above.
- / Adapted to low temperatures: Comes standard with an electrical heating feature , ensuring normal operation in low temperatures.
- / Quick charging.
- / Long-working: 4000 charging cycles, capacity retention greater than 80%.
- / Maintenance-free: Battery does not require manual maintenance.
- / Green and clean: Pollution-free, zero emissions.