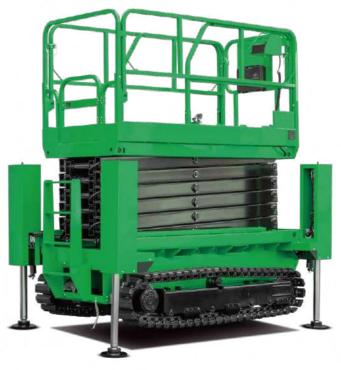

## HS SERIES ELECTRIC CRAWLER SCISSOR LIFT

ELECTROMAGNETIC BRAKE MAKES IT MOVE AND STOP FAST.

The steering proportional deceleration and electronic differential function can make the machine pivot steering.

Equipped with one key outrigger leveling function, automatically adjust the frame to the level state, hydraulic outrigger to enhance the stability of the equipment. At the same time, it can also operate a single outrigger to meet the operation requirements under special working conditions.

### **Standard Specification**

- / Lithium Battery
- / Internal Charger
- / Permanent Magnet Synchronous Motor
- / Extension platform
- / Pivot Steering
- / Crawler chassis
- / Automatic Braking System
- / Self-Weight Lowering System
- $\,/\,$  Oil tube Explosion-Proof System
- / Fault Diagnostic System
- / Charging Protection System
- / Over load Sensing System
- / Automatic Leveling Outriggers
- / Tilt Alarm
- / Motion Alarm
- / Horn
- / Hour Meter
- / Flashing light
- / Manual Emergency Lowering
- / Foldable Guard Rails
- / Emergency Stop Button
- / Self-Locking Gate
- / Charger Indicator
- / Manual Brake Release
- / Safe-belt Attachment Point
- / Tie-Down And Lifting Point