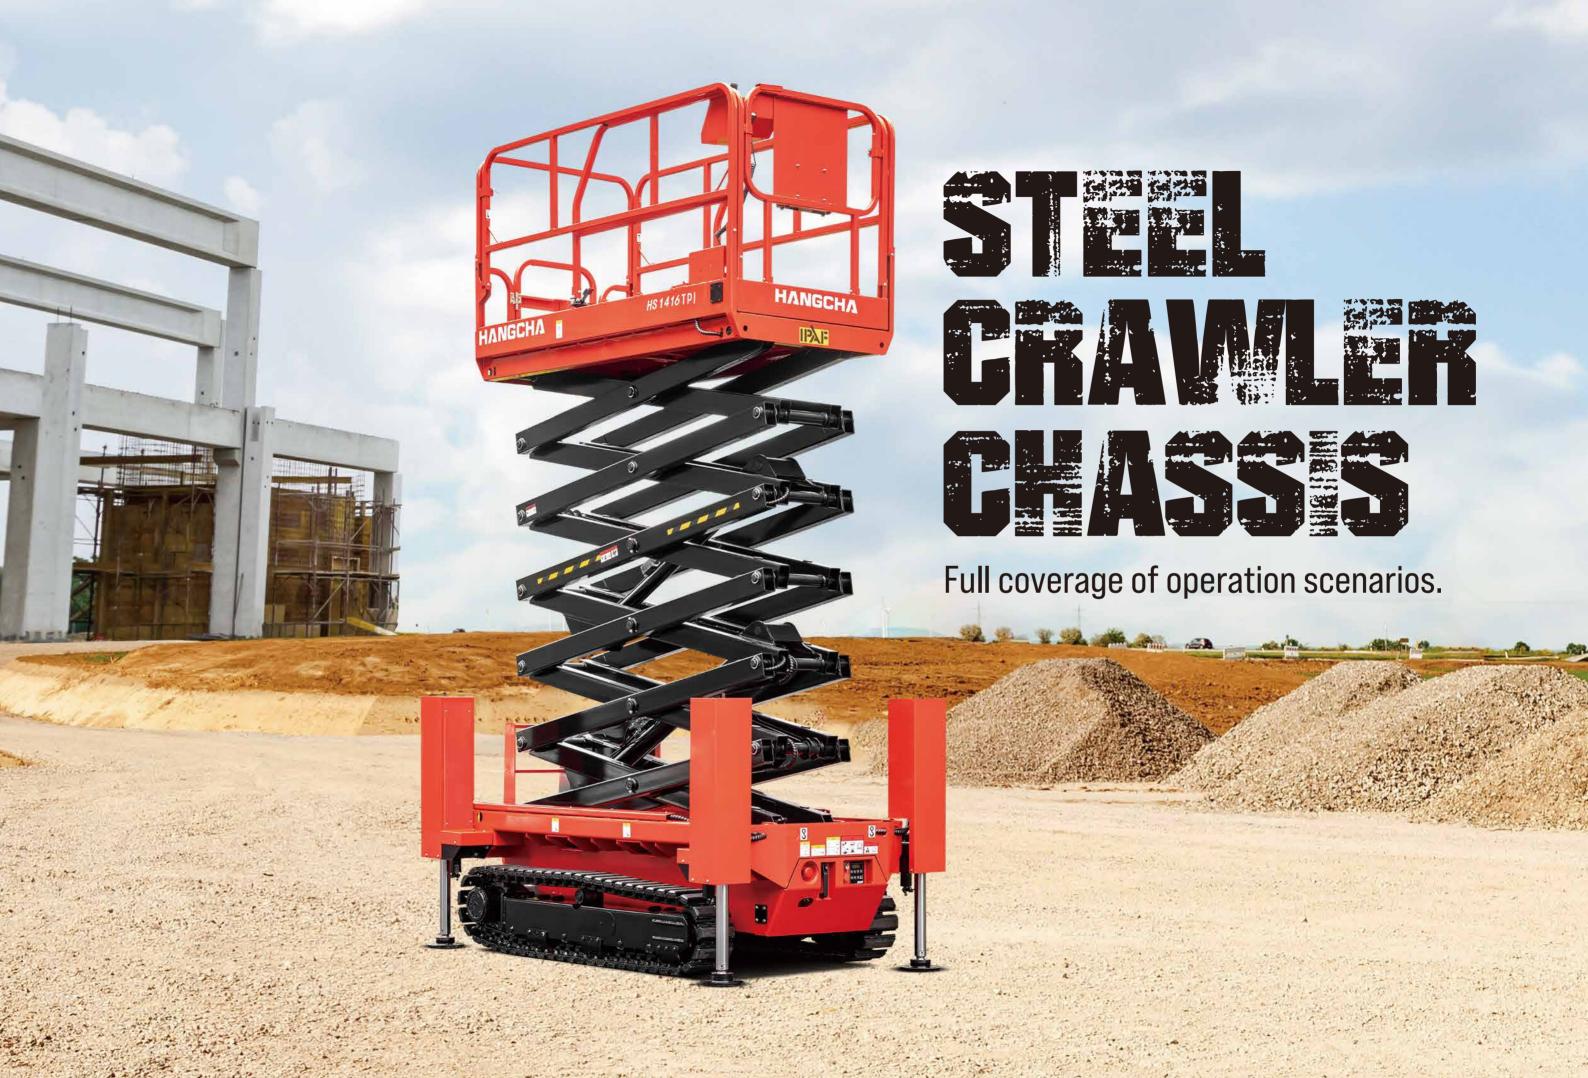

## HS SERIES ELECTRIC CRAWLER SCISSOR LIFT

ELECTROMAGNETIC BRAKE MAKES IT MOVE AND STOP FAST.

The steering proportional deceleration and electronic differential function can make the machine pivot steering.

Equipped with one key outrigger leveling function, automatically adjust the frame to the level state, hydraulic outrigger to enhance the stability of the equipment. At the same time, it can also operate a single outrigger to meet the operation requirements under special working conditions.

Precise modeling of parameters of permanent magnet synchronous motor closed-loop control, more comfortable control.

## **Easy maintenance**

Drawer design and human-machine interactive control system, easy maintenance.