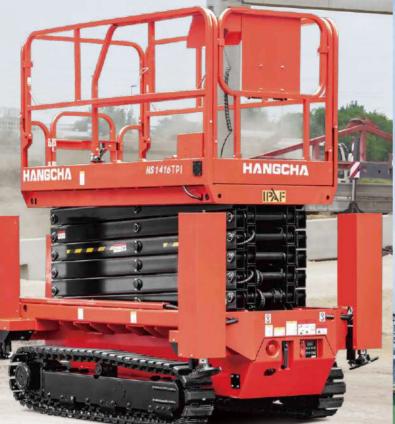

## HS SERIES ELECTRIC CRAWLER SCISSOR LIFT

ELECTROMAGNETIC BRAKE MAKES IT MOVE AND STOP FAST.

The steering proportional deceleration and electronic differential function can make the machine pivot steering.

### **Standard Specification**

- / Lithium Battery
- / Internal Charger
- / Permanent Magnet Synchronous Motor
- / Extension platform
- / Pivot Steering
- / Crawler chassis
- / Automatic Braking System
- / Self-Weight Lowering System
- $\,/\,$  Oil tube Explosion-Proof System
- / Fault Diagnostic System
- / Charging Protection System
- / Over load Sensing System
- / Automatic Leveling Outriggers
- / Tilt Alarm
- / Motion Alarm
- / Horn
- / Hour Meter
- / Flashing light
- / Manual Emergency Lowering
- / Foldable Guard Rails
- / Emergency Stop Button
- / Self-Locking Gate
- / Charger Indicator
- / Manual Brake Release
- / Safe-belt Attachment Point
- / Tie-Down And Lifting Point