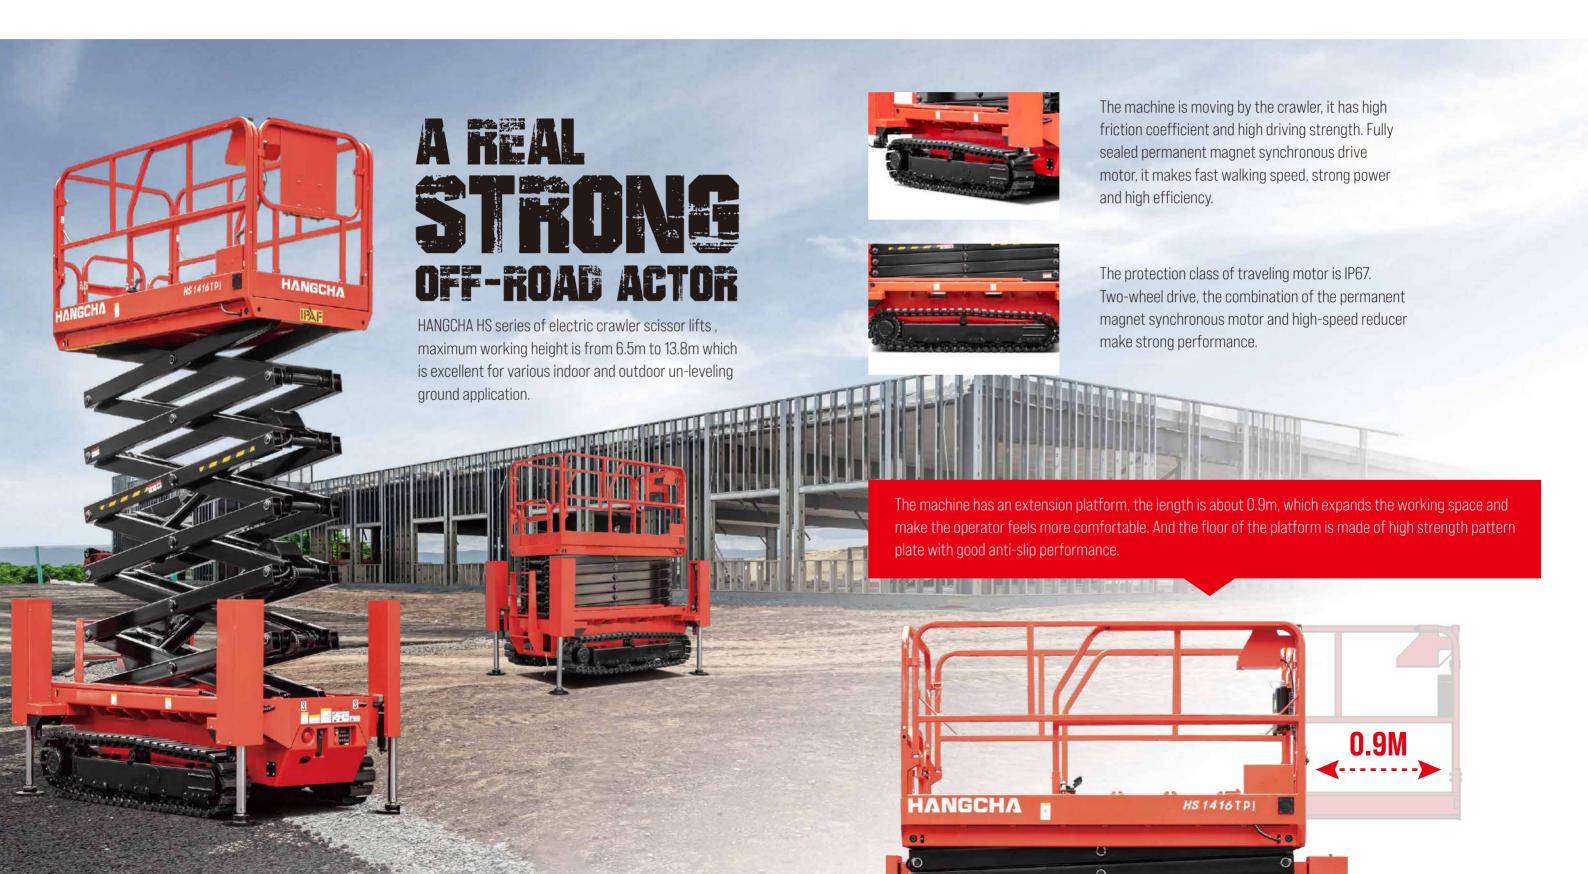

## HS SERIES ELECTRIC CRAWLER SCISSOR LIFT

ELECTROMAGNETIC BRAKE MAKES IT MOVE AND STOP FAST.

The steering proportional deceleration and electronic differential function can make the machine pivot steering.

Equipped with one key outrigger leveling function, automatically adjust the frame to the level state, hydraulic outrigger to enhance the stability of the equipment. At the same time, it can also operate a single outrigger to meet the operation requirements under special working conditions.

Precise modeling of parameters of permanent magnet synchronous motor closed-loop control, more comfortable control.